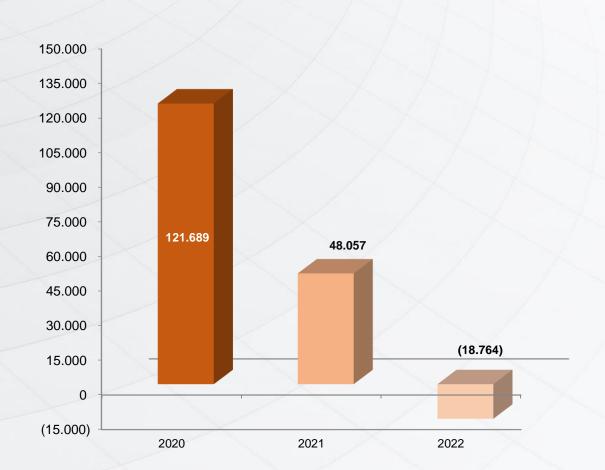

lities - 0,0% - | 787.575 98,4% 418.231 97,5% 88,3 Short Term Lia. 613.359 76,6% 246.216 57,4% 20.801 2,6% 6.359 1,5% 227,1 Financial Lia. 1.538 0,2% 53.734 12,5% 531.957 66,5% 274.088 63,9% 94,1 Trade Payables 383.640 47,9% 75.812 17,7% 159.038 19,9% 96.266 22,4% 65,2 Provisions for Tax 3.169 0,4% 1.383 0,3% 19.093 2,4% 9.871 2,3% 93,4 Prov. for Other Pay. 7.001 0,9% 6.257 1,5% 56.686 7,2% 31.647 7,4% 79,1 Other 218.011 27,2% 109.030 25,4% 12.700 1,6% 10.763 2,5% 18,0 Long Term Lia. 1.226 0,2% 3.104 0,7% 2.149 0,3% 1.610 0,4% 33,5 Prov. for Empl. Trm. Ind. 727 0,1% 2.424 0,6% 10.136 1,3% 8.728 2,1% 16,1 Deferred Tax Liabilities - 0,0% - 0,0% 1 0,0% 1 0,0% - Capital 185.689 23,2% 179.674 41,9% |

## Despec AŞ Financial & Operational Results

#### **Net Financial Debt (000 TL)**

(000 TL)







#### **Financial Ratios**

| LIQUIDITY RATIOS                             | 31.03.2023     | 31.12.2021 |
|----------------------------------------------|----------------|------------|
| Current Ratio                                | 1,28           | 1,70       |
| Quick Ratio                                  | 0,99           | 1,27       |
|                                              |                |            |
| THE WORKING CAPITAL RATIOS (*)               | 31.03.2023     | 31.12.2021 |
| Receivables Days                             | 81             | 86         |
| Payables Days                                | 23             | 29         |
| Inventory Days                               | 31             | 28         |
|                                              |